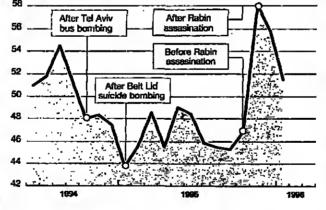

Tension grows over Sarajevo's arrest of war crimes suspects Bosnian Serbs cut Nato ties

By Paul Wood in Belgrade

The Bosnian Serb army yesterday announced that It was severing all relations with the Nato-led peace implemen-tation force (Ifor) while Serb fuelled Hungarian determination to join the organisation not least Hungary considers soldiers continued to be beld itself to have as much claim as by the Sarajevo authorities on the Czech republic to be at the suspicion of war crimes. forefront of reforms in Eastern

The order was given by the army commander. General Ratko Mladic, who said con-Hungary initially applied to join the OECD slightly ahead of the Czech republic. Howtacts with the Moslem-Croat federation, both "official and unofficial", would be bence-forth banned, as would travel ever, in recent years the Czech republic has made faster prog-ress in meeting the OECD's by Bosnian Serbs to federation demands for a fully liberalised territory.

investment and financial Investigators from the International War Crimes Tribuna Poland, which has also indiin The Hague arrived in Saracated interest in joining the OECD, failed to receive the jevo yesterday to interview the two most senior soldiers necessary approval from the among those being detained. committees this week. General Djordje Djukic and However, the committee said Colonel Aleksa Karsmanovic. that it was "encouraged" by Bosnian government offisome of the reforms that cials said they would be Poland had recently introduced handed to Ifor for extradition

and planned to review its to be arranged if the tribunal laid charges. applications again soon. It is widely expected that Poland Gen Mladic had earlier will join the OECD later this hinted that contacts with Ifor were at risk. He is a close friend of Gen Diukic and was The Slovak republic has also applied for membership, together with Sonth Korea. said to be incensed at his arrest. He may also have been The OECD is particularly keen that South Korea should further influenced by the fact that he himself has been

become a member, in order to indicted for war crimes. Diplomatic sources said the rebuff accusations that the Serbs had been looking for an organisation is excessively excuse to abandon the cycle of biased towards Europe. But although Korea has indimeetings on implementing the Dayton peace accord as they cated that it bopes to join by the end of the year, negotiahad been unsuccessful in trying to delay the handover of their suburbs in Sarajevo to tions with the OECD remain

Richard Goldstone, chief prosecutor of the International War Crimes Tribunal, speaking in Vienna yesterday. He said Bosnian Serb claims that the Sarajevo government had acted against the Dayton peace accords by arresting two senior Serb officers were 'completely without justification'

the Serb soldiers was seen as

an ideal opportunity. The Bosnlan Serb deputy leader, Mr Nikola Koljevic, condemned the arrests as illegal, adding: "The Dayton agreement is not dead yet. It is still kicking but needs infu-

sion and transfusion." Although Ifor has opened up roads in Bosnia, it needs Bosnian Serb co-operation to monitor the ceasefire line properly. Ifor is seeking this co-onera-

the federation. The arrest of tion while helping with the process of bringing to justice snspected war criminals, mainly on the Serb side.

Elsewbere in Bosnia, Mr Hans Koschnick, the European Union administrator in Mostar, hinted that he might not be able to continue bis mission, saying that as a German he could not run a divided city. He was speaking after hundreds of Croats rioted on Wednesday over bis plan to reorganise the city with a cen-

tral administration, which the Croats claim will be dominated by Moslems. Mostar was the scene of bitter fighting between the two groups in 1993 and bas been run by the European Union since 1994.

Diplomats said the rlots were heavily inflnenced by criminal gangs who fear losing influence. President Franjo Tudiman of Croatia is reported to be preparing to seud 100 extra policemen to Mostar to